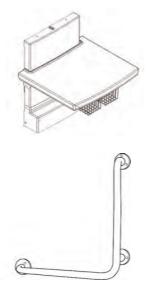

Our collection of highly engineered grab rails and support systems have been ergonomically designed for a natural grip experience for extra comfort and grip. The Phlexiwave has an anti-bacterial coating and wipe clean surface which is ideal for ease of daily use.

back or knees

Retaining buffer prevent lateral movement

cross bar hinge

retaining buffers, which are located within the rim of a W.C. pan to stop sideways movement during wheelchair transfer, strong stainless steel cross bar hinges for durability, antibacterial coatings to aid hygiene and soft close action for smooth seamless closing of the seat and cover.