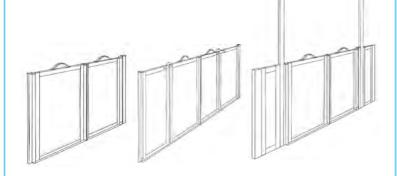

#### **Half Height Doors**

Our half height doors are the ideal solution for care assisted showering, with complete easy level access for family members and carers. These doors are available in a variety of configurations and sizes to suit all needs and requirements.

We offer a vast number of sizes, configurations and types of trays and doors suited to the exacting needs of the user. Our range of shower doors include half-height bi-fold, tri-fold, front entry, corner entry, sliding and fixed panel options and more. We provide all shower accessories required to complete the project with products designed to be affordable, easy to install and attractive.