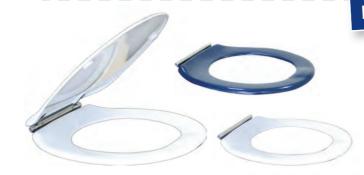

#### Advanced Toilet Seats

We supply a wide range of replacement toilet seats from standard seats to our most advanced toilet seats. Some of the special features incorporated in our advanced range include;

retaining buffers, which are located within the rim of a W.C. pan to stop sideways movement during wheelchair transfer, strong stainless steel cross bar hinges for durability, antibacterial coatings to aid hygiene and soft close action for smooth seamless closing of the seat and cover.