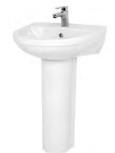

#### Wash Basins for all

Our wash basins are manufactured to a high quality and tested rigourously prior to their availability in the market. We offer a variety of wash basins to suit users needs, such as our wall fixed models to allow ease of access for wheelchair users or an easy to use, moveable swing basin.

The majority of our wash basins, with bolt fixings, can also be mounted on adjustable height basin assemblies for multi-user environments. We offer a range of pedestal and semi-pedestal mounted basins in our range, with basins starting from 400mm to 760mm wide to suit the space available within the bathroom or washroom.

Wall mounted for ease of access

Pedestal mounted

Height adjustable for multi-users

Semi-pedestal mounted