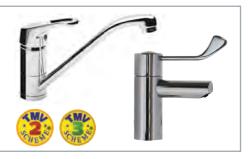

### **Taps & Mixers**

Taps and mixers are the vital components which allow delivery of water to be achieved in all bathrooms. The operation of the taps and mixers within a healthcare or elderly person's bathroom or kitchen determines the ease of use, and therefore suitability of the fittings installed. Our lever tap collection allow users to operate the flow of water with ease. We also offer thermostatic tap options to deliver safe water.

TMV 3 - For use in high risk environments, hospitals, nursing homes and schools. TMV 2 - Domestic homes, housing associations, local authorities, housebuilders and hotels.