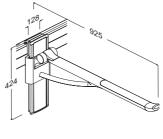

Our collection of highly engineered grab rails and support systems have been ergonomically designed for a natural grip experience for extra comfort and grip. The Phlexiwave has an anti-bacterial coating and wipe clean surface which is ideal for ease of daily use.

back or knees

Retaining buffer prevent lateral movement

cross bar hinge