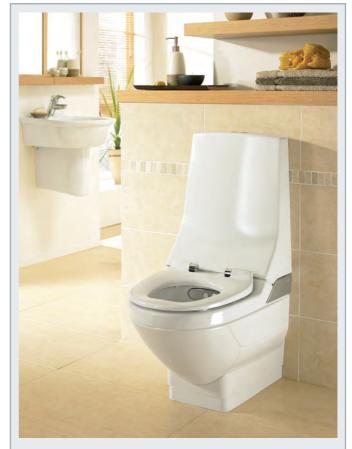

#### AquaClean 8000plus Care

The shower toilet system is perfect for those who wish to maintain independence and privacy in the bathroom. The shower toilet combines all the functions of a conventional W.C. and bidet with the comfort of warm-air drying.