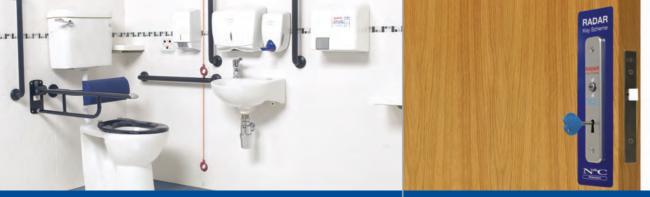

## New generation Official RADAR Lockset

N&C Phlexicare are the official manufacturers of The National Key Scheme (NKS) RADAR lock system. The scheme enables disabled people to independently access locked public toilets around the country. The scheme helps in the prevention of vandalism and misuse of public disabled toilets. Our locks have been rigourously tested for durability and meets requirements set out in BS8300.

Our portfolio of solutions incorporates every design feature required by the latest editions of BS8300 2:2009, with options varying from those seeking cost control to clients looking for a Doc M package to suit their corporate environment. the Changing Places MPack is a recent addition that is required for public environments. N&C Phlexicare are the official manufacturers of The National Key Scheme (NKS) RADAR lock system. The scheme enables disabled people to independently access locked public toilets around the country. The scheme helps in the prevention of vandalism and misuse of public disabled toilets. Toilets fitted with N&C Phlexicare RADAR National Key Scheme (NKS) locks can now be found in shopping centres, pubs, cafés, department stores, bus and train stations and many other locations across the country.

Our locks have been rigourously tested for durability and meets requirements set out in BS8300. We provide a range of access solutions including portable ramps that assist in providing access to buildings, and movement within them, possible and practical.