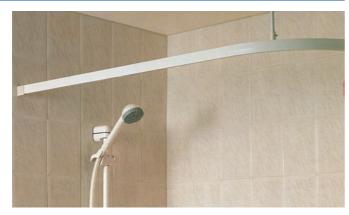

# alists

**Flexible and Angled Shower Curtain Tracks** 

A flexible white coated aluminium shower curtain track is supplied as a straight section to be used between walls or can alternatively be easily bent into shape on site for corner installations. Tracks are supplied complete with 610mm adjustable ceiling support, easy glide rollers and 12 hooks.