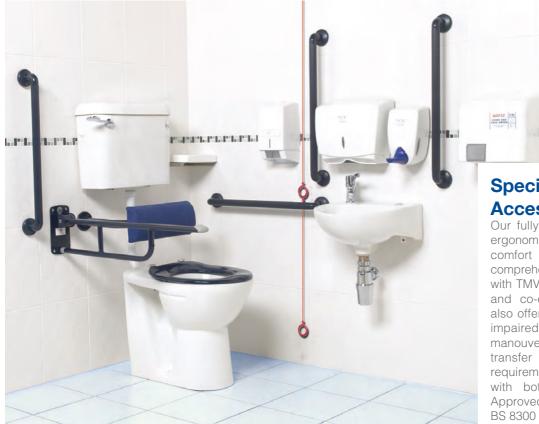

### Specialists in Compliant Accessible Toilets

Our fully compliant 'MPack' has been ergonomically designed with safety and comfort of users in mind. Our most comprehensive 'MPack' comes complete with TMV3 approved thermostatic mixer and co-ordinated accessories, whilst also offering visual contrast for visually impaired users for safe and easy manouvering. We offer a wide range of transfer possibilities to suit individual requirements, to ensure full compliance with both the Building Regulations Approved Document M 2015 Edition and BS 8300 2009 +A1 :2010.

# Access Solutions

N&C Phlexicare offer an unrivalled approach to 'Doc M' solutions for accessible toilets. We are market leaders in the provision of toilet facilities compliant with BS 8300 and requirements set out in the Equality Act 2010.

Our portfolio of solutions incorporates every design feature required by the latest editions of BS8300 2:2009, with options varying from those seeking cost control to clients looking for a Doc M package to suit their corporate environment. the Changing Places MPack is a recent addition that is required for public environments. N&C Phlexicare are the official manufacturers of The National Key Scheme (NKS) RADAR lock system. The scheme enables disabled people to independently access locked public toilets around the country. The scheme helps in the prevention of vandalism and misuse of public disabled toilets. Toilets fitted with N&C Phlexicare RADAR National Key Scheme (NKS) locks can now be found in shopping centres, pubs, cafés, department stores, bus and train stations and many other locations across the country.