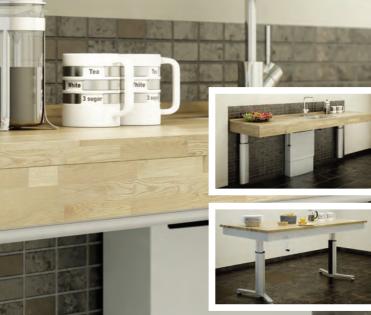

## Height Adjustable Units and Worktops

N&C Phlexicare Kitchens ensure that everyone in a household, classroom or place of work can participate in daily activities on an equal basis and feel secure. Being able to adjust the height of worktops and wall cupboards is a great help for many people. The design of height adjustable worktops vary dependent on the building and the users needs.

Our Indivo collection consists of a range of height adjustable manual or electric, wall or floor standing work tops and tables. The Indivo manual & electric frames for freestanding worktops and tables can be used in areas where the wall structure is not strong enough to support our wall mounted models.