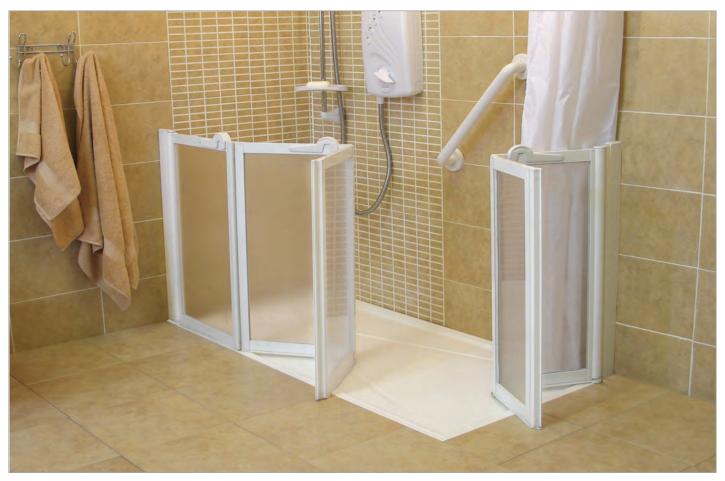

#### **Half Height Doors**

Our half height doors are the ideal solution for care assisted showering, with complete easy level access for family members and carers. These doors are available in a variety of configurations and sizes to suit all needs and requirements.

We offer a vast number of sizes, configurations and types of trays and doors suited to the exacting needs of the user. Our range of shower doors include half-height bi-fold, tri-fold, front entry, corner entry, sliding and fixed panel options and more. We provide all shower accessories required to complete the project with products designed to be affordable, easy to install and attractive.