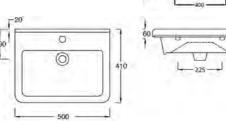

#### Wash Basins for all

Our wash basins are manufactured to a high quality and tested rigourously prior to their availability in the market. We offer a variety of wash basins to suit users needs, such as our wall fixed models to allow ease of access for wheelchair users or an easy to use, moveable swing basin.

The majority of our wash basins, with bolt fixings, can also be mounted on adjustable height basin assemblies for multi-user environments. We offer a range of pedestal and semi-pedestal mounted basins in our range, with basins starting from 400mm to 760mm wide to suit the space available within the bathroom or washroom.