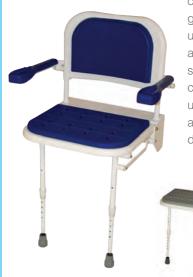

#### **Shower Seats**

Our range of shower seats can be used in many varied showering applications, both inside and outside the showering area. As these seats are wall mounted

consideration should be given to the type of fixings used to secure them. The appropriate fixings (not supplied) to suit the wall construction should be used and advice is available from your local depot.