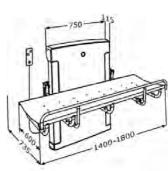

#### Wash Basins for all

Our wash basins are manufactured to a high quality and tested rigourously prior to their availability in the market. We offer a variety of wash basins to suit users needs, such as our wall fixed models to allow ease of access for wheelchair users or an easy to use, moveable swing basin.

The majority of our wash basins, with bolt fixings, can also be mounted on adjustable height basin assemblies for multi-user environments. We offer a range of pedestal and semi-pedestal mounted basins in our range, with basins starting from 400mm to 760mm wide to suit the space available within the bathroom or washroom.

Wall mounted for ease of access

Pedestal mounted

Height adjustable for multi-users

Semi-pedestal mounted