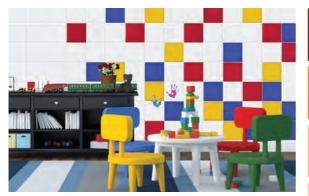

# **Multi-User Kitchens for all**

## Height Adjustable Units and Worktops

N&C Phlexicare Kitchens ensure that everyone in a household, classroom or place of work can participate in daily activities on an equal basis and feel secure. Being able to adjust the height of worktops and wall cupboards is a great help for many people. The design of height adjustable worktops vary dependent on the building and the users needs.

#### Hassle Free Multi-User Kitchens

N&C Phlexicare believe that every kitchen should be inclusive in design to suit all user needs and abilities, with an equal emphasis on function, style and affordability. Our experienced, expert team are fully equipped to carry out a free comprehensive assessment and site survey to ensure the adapted kitchen is safe, functional and suited to all users within the household. Special unique features means that practical function can be combined with stylish design to match all budgets and tastes.