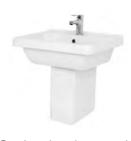

#### Wash Basins for all

Our wash basins are manufactured to a high quality and tested rigourously prior to their availability in the market. We offer a variety of wash basins to suit users needs, such as our wall fixed models to allow ease of access for wheelchair users or an easy to use, moveable swing basin.

The majority of our wash basins, with bolt fixings, can also be mounted on adjustable height basin assemblies for multi-user environments. We offer a range of pedestal and semi-pedestal mounted basins in our range, with basins starting from 400mm to 760mm wide to suit the space available within the bathroom or washroom.

Wall mounted for ease of access

Pedestal mounted

Height adjustable for multi-users

Semi-pedestal mounted