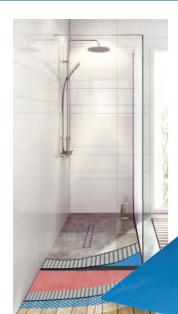

# Install a Complete Wet Room in five easy steps...

## Wet Floor Former

Our Premier Shower Deck is an easy to install, robust floor former that can be tiled or vinyled directly onto. It creates a level access floor into the shower area & assists the flow of water to the drain

## Drainage

Opt for either standard or linear drainage with a tile insert option, or from a selection of our stylish stainless steel gratings

## Tanking System

Create a watertight environment with total confidence by using our complete tanking system which includes easy to use self adhesive collars and waterproof tape

# Shower Screens

Select from our attractive range of modern, toughened shower screens available in a range of sizes for any room size

## Tiles & Accessories

Choose from our huge range of on-trend wall & floor tiles, undertile heating, shower seat, grab rails and bathroom accessories