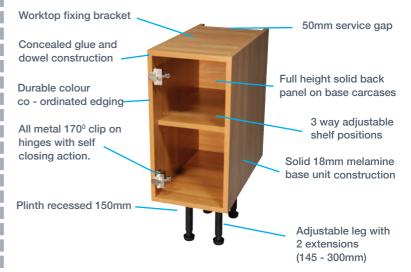

## Manufacturing excellence for safety

Our cabinet carcases are constructed from a high quality, 18mm thick melamine board, available in a range of colour co-ordinated finishes. The units are glued and dowelled to give a solid pre-assembled construction. Available in both white and co-ordinated carcass colours.