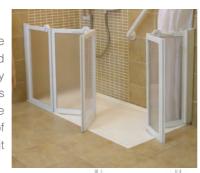

#### **Half Height Doors**

Our half height doors are the ideal solution for care assisted showering, with complete easy level access for family members and carers. These doors are available in a variety of configurations and sizes to suit all needs and requirements.