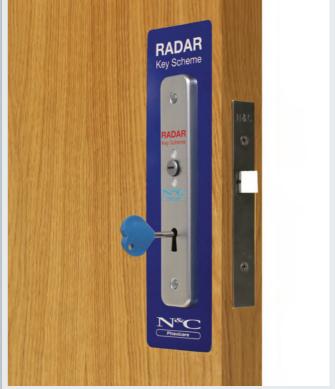

## New generation Official RADAR Lockset

N&C Phlexicare are the official manufacturers of The National Key Scheme (NKS) RADAR lock system. The scheme enables disabled people to independently access locked public toilets around the country. The scheme helps in the prevention of vandalism and misuse of public disabled toilets. Our locks have been rigourously tested for durability and meets requirements set out in BS8300.

Our portfolio of solutions incorporates every design feature required by the latest editions of BS8300 2:2009, with options varying from those seeking cost control to clients looking for a Doc M package to suit their corporate environment. the Changing Places MPack is a recent addition that is required for public environments. N&C Phlexicare are the official manufacturers of The National Key Scheme (NKS) RADAR lock system. The scheme enables disabled people to independently access locked public toilets around the country. The scheme helps in the prevention of vandalism and misuse of public disabled toilets. Toilets fitted with N&C Phlexicare RADAR National Key Scheme (NKS) locks can now be found in shopping centres, pubs, cafés, department stores, bus and train stations and many other locations across the country.

Our locks have been rigourously tested for durability and meets requirements set out in BS8300. We provide a range of access solutions including portable ramps that assist in providing access to buildings, and movement within them, possible and practical.