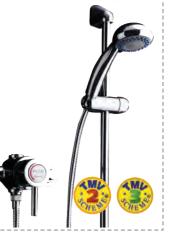

## Thermostatic, Anti-Scald Showers

N&C Phlexicare offer the most comprehensive range of both electric and thermostatic mixer showers with safety in mind. Hot water temperature is controlled and stabilised to avoid the potential for scalding. Thermostatic temperature stability, easy use controls, tactile raised areas and extended riser kits are some of the extra features provided in our electric shower offer. Whilst manufacturing our own dedicated healthcare mixer showers, we also work closely with brand leaders, such as Triton, Mira, Bristan and Redring to provide our customers with maximum choice.

TMV 3 - For use in high risk environments, hospitals, nursing homes and schools. TMV 2 - Domestic homes, housing associations, local authorities, housebuilders and hotels.