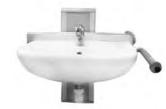

#### Wash Basins for all

Our wash basins are manufactured to a high quality and tested rigourously prior to their availability in the market. We offer a variety of wash basins to suit users needs, such as our wall fixed models to allow ease of access for wheelchair users or an easy to use, moveable swing basin.

The majority of our wash basins, with bolt fixings, can also be mounted on adjustable height basin assemblies for multi-user environments. We offer a range of pedestal and semi-pedestal mounted basins in our range, with basins starting from 400mm to 760mm wide to suit the space available within the bathroom or washroom.

Wall mounted for ease of access

Pedestal mounted

Height adjustable for multi-users

Semi-pedestal mounted