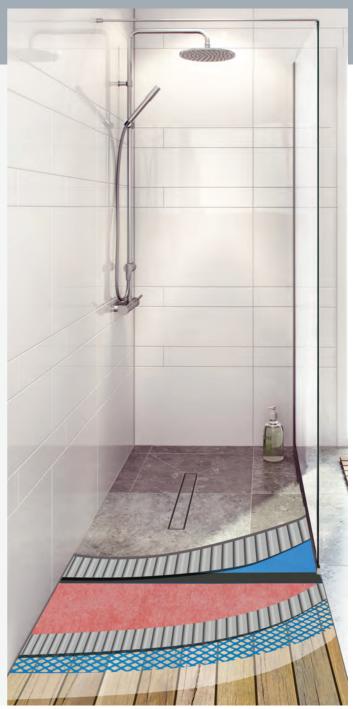

# Install a Complete Wet Room in five easy steps...

## Wet Floor Former

Our Premier Shower Deck is an easy to install, robust floor former that can be tiled or vinyled directly onto. It creates a level access floor into the shower area & assists the flow of water to the drain

## Drainage

Opt for either standard or linear drainage with a tile insert option, or from a selection of our stylish stainless steel gratings

## Tanking System

Create a watertight environment with total confidence by using our complete tanking system which includes easy to use self adhesive collars and waterproof tape

# Shower Screens

Select from our attractive range of modern, toughened shower screens available in a range of sizes for any room size

## Tiles & Accessories

Choose from our huge range of on-trend wall & floor tiles, undertile heating, shower seat, grab rails and bathroom accessories