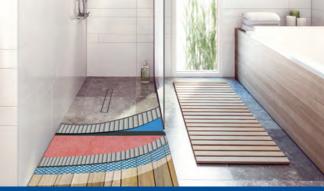

# Install a Complete Wet Room in five easy steps...

## Wet Floor Former

Our Premier Shower Deck is an easy to install, robust floor former that can be tiled or vinyled directly onto. It creates a level access floor into the shower area & assists the flow of water to the drain

## Drainage

Opt for either standard or linear drainage with a tile insert option, or from a selection of our stylish stainless steel gratings

## Tanking System

Create a watertight environment with total confidence by using our complete tanking system which includes easy to use self adhesive collars and waterproof tape