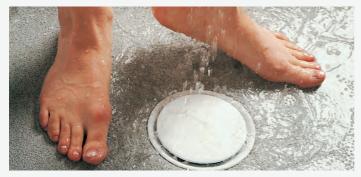

## Dove White WV759

A carefully textured dimpled surface specifically designed for safety with wet, bare feet or soft soled footwear. It affords superb slip resistance when wet.