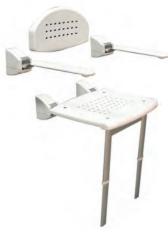

## Add the finishing touches with N&C bathroom necessities

Important features of a bathroom are often overlooked. A shower seat, whether placed in the shower area or in the shower room itself is a key element for your comfort and safety. Our shower seat range allows a choice of wall mounted and height adjustable seats that can be fixed or folded back. Various sizes and styles allow a traditional or contemporary look to be achieved and complement the rest of the bathroom furniture.

#### **Shower Seats**

Shower Seat with Legs Arms and Backrest

Shower Seat with Legs

Fold Back Shower Seats