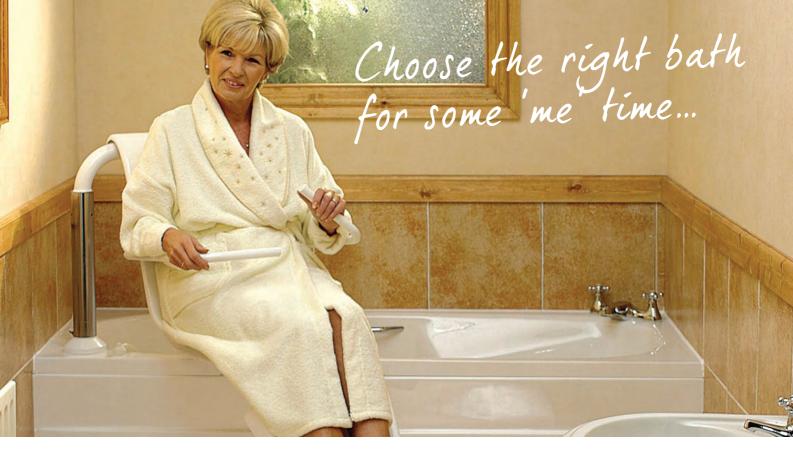

Users can relax and unwind in one of our many baths designed for assistance into and out of the bath. We offer a comprehensive range of power assisted, walk in or shallow baths for the creation of a more accessible, independent option.

#### **Assistance Level Guide:**

- 1 Minimal assistance, requires some mobility
- 2 Provides assistance with raising and lowering in the seated position. Requires some mobility
- 3 Provides lateral transfer from wheelchair to bath. Use with or without carer. Upper body mobility required
- 4 Provides lateral transfer from wheelchair, with powered traverse into bath
- 5 Provides lateral transfer, powered traverse and leg raiser to carry legs over the bath side