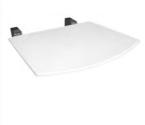

## Add the finishing touches with N&C bathroom necessities

Important features of a bathroom are often overlooked. A shower seat, whether placed in the shower area or in the shower room itself is a key element for your comfort and safety. Our shower seat range allows a choice of wall mounted and height adjustable seats that can be fixed or folded back. Various sizes and styles allow a traditional or contemporary look to be achieved and complement the rest of the bathroom furniture.

#### **Shower Seats**

Shower Seat with Legs Arms and Backrest

Shower Seat with Legs

Fold Back Shower Seats