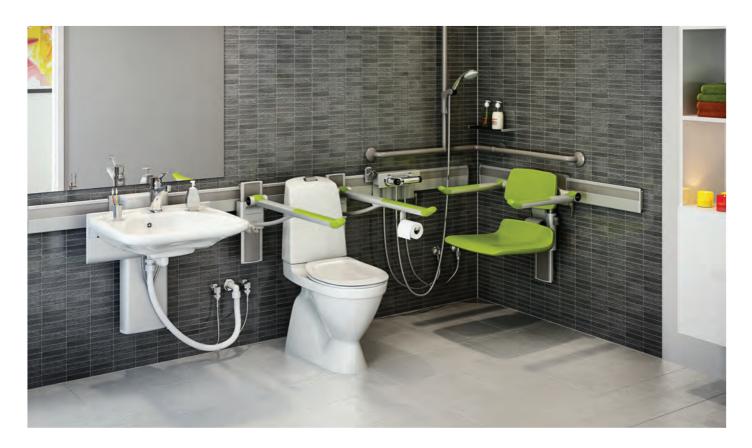

## Attractive, Multi-User Care System

The Pressalit Care Plus solution caters for the needs of all users with up-to-the minute design and ease of use. The entire concept of an integrated collection of bathroom and W.C. accessories and facilities revolves around the use and installation of the Pressalit Care Plus wall track. With both horizontal and vertical adjustment options, Pressalit Care Plus is a complete bathroom system that makes it possible to plan, furnish and alter every single bathroom to meet requirements as they change.

# Choose the right bathroom products

We offer a vast selection of toilets and basins to suit all abilities and adaptations. We offer both lever and push button operated toilets, comfort height models with extended projection to aid and assist in wheelchair transfer, as well as standard height suites to match our comfort height products. Our collection of quality wash basins are available in a variety of mounting options, sizes and styles.

## Add the finishing touches with N&C bathroom necessities

Important features of a bathroom are often overlooked. A shower seat, whether placed in the shower area or in the shower room itself is a key element for your comfort and safety. Our shower seat range allows a choice of wall mounted and height adjustable seats that can be fixed or folded back. Various sizes and styles allow a traditional or contemporary look to be achieved and complement the rest of the bathroom furniture.

#### Grab Rails

We offer a variety of configurations, colours, styles and mounting options.

Enquire for more details.

Gloss White

Matt White