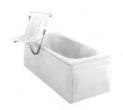

Users can relax and unwind in one of our many baths designed for assistance into and out of the bath. We offer a comprehensive range of power assisted, walk in or shallow baths for the creation of a more accessible, independent option.

Walk-in Assistance Level 1

Powered Assistance Level 3-4

Powered Assistance Level 2

Powered Assistance Level 5

- Eco Bath Shallow Bath A low height, eco-friendly bath tub that is easier than a standard height bath to step in and out of and holds 150 litres of water
- Steel Baths Lowline Height 450mm / 480mm which makes it easier to step into and out of
- Windsor 2 Powered Powered traverse bath with a seat & arm rest
- Windsor 3 Powered Powered traverse bath with a powered seat leg & arm rest
- Cambridge Walk-in Walk-in bath with powered seat to assist in safely raising and lowering into the hath
- Carlisle Walk-in Ideal for users that may no longer be able to easily access a conventional bath
- Sudbury Walk-in Provides easy access & a contoured seat for comfort