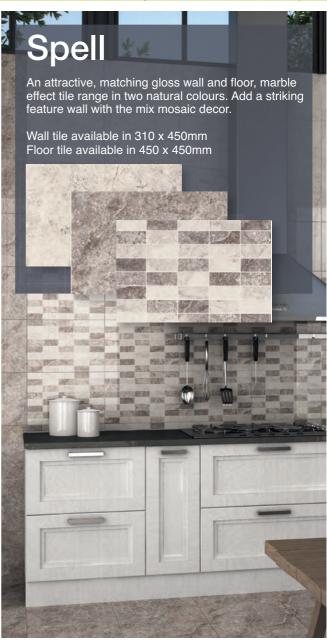

N&C Phlexicare believe that every kitchen should be inclusive in design to suit all user needs and requirements, with an equal emphasis on function and affordability.

Many specifications require a kitchen to be adapted rather than replaced, possibly due to budgetary restraints or simply that there are only one or two items that need changing.

The simple replacement of the sink and/or hob with a manual or electric rise and fall worktop gives far more flexibility and access for users with physical impairments. Our fully adapted kitchens are designed for disabled users that require a high degree of specialist features and individuality in style.