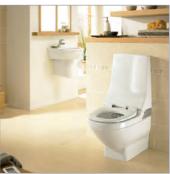

# Choose the right bathroom products

We offer a vast selection of toilets and basins to suit all abilities and adaptations. We offer both lever and push button operated toilets, comfort height models with extended projection to aid and assist in wheelchair transfer, as well as standard height suites to match our comfort height products. Our collection of quality wash basins are available in a variety of mounting options, sizes and styles.

Close Coupled

Wall Hung

Enquire about our Geberit AquaClean, shower toilet system. It is perfect if you require assistance and wish to maintain independence and privacy in the bathroom. The shower toilet combines all the functions of a conventional

#### Comfort Height Toilets

Back to Wall

Our comfort height toilets are perfect for providing additional support to users with restricted mobility or weak legs and back. Comfort height toilets enable users to easily transfer sideways from a wheelchair to a toilet.