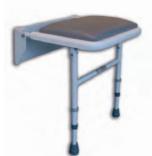

## Add the finishing touches with N&C bathroom necessities

Important features of a bathroom are often overlooked. A shower seat, whether placed in the shower area or in the shower room itself is a key element for your comfort and safety. Our shower seat range allows a choice of wall mounted and height adjustable seats that can be fixed or folded back. Various sizes and styles allow a traditional or contemporary look to be achieved and complement the rest of the bathroom furniture.

#### **Shower Seats**

Shower Seat with Legs Arms and Backrest

Shower Seat with Legs

Fold Back Shower Seats