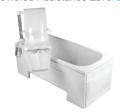

Users can relax and unwind in one of our many baths designed for assistance into and out of the bath. We offer a comprehensive range of power assisted, walk in or shallow baths for the creation of a more accessible, independent option.

Walk-in Assistance Level 1

Powered Assistance Level 3-4

Powered Assistance Level 2

Powered Assistance Level 5

- Eco Bath Shallow Bath A low height, eco-friendly bath tub that is easier than a standard height bath to step in and out of and holds 150 litres of water
- Steel Baths Lowline Height 450mm / 480mm which makes it easier to step into and out of
- Windsor 2 Powered Powered traverse bath with a seat & arm rest
- Windsor 3 Powered Powered traverse bath with a powered seat leg & arm rest
- Cambridge Walk-in Walk-in bath with powered seat to assist in safely raising and lowering into the hath
- Carlisle Walk-in Ideal for users that may no longer be able to easily access a conventional bath
- Sudbury Walk-in Provides easy access & a contoured seat for comfort