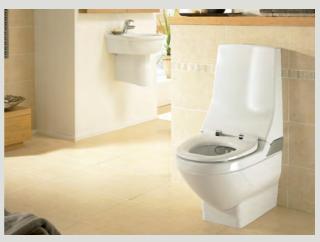

Close Coupled

Wall Hung

Enquire about our Geberit AquaClean, shower toilet system. It is perfect if you require assistance and wish to maintain independence and privacy in the bathroom. The shower toilet combines all the functions of a conventional