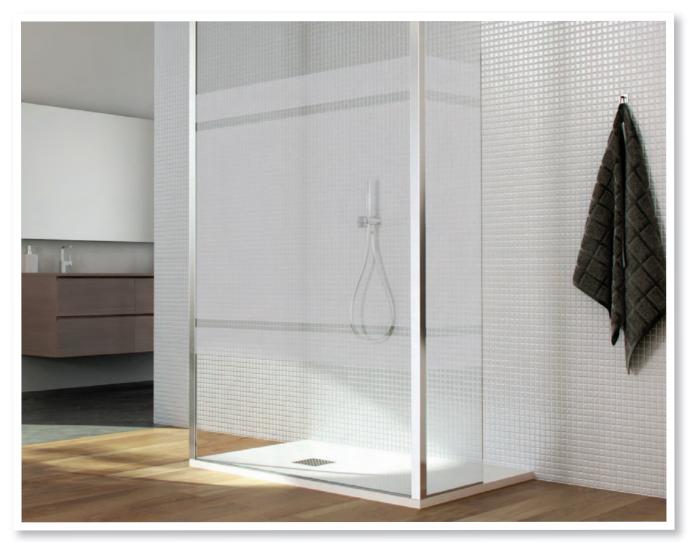

Level Access showering using a flush fit shower tray such as our Universal Shower Tray, Trimline or floor line

#### Level Access Showering (shower tray)

Where the shower tray is level with the floor, for a seamless transition from floor to shower. It is the perfect choice for an aesthetically attractive appearance, with the benefit of no steps or barriers.

#### Level Access Showering (wet room)

Where the shower deck is not visible, the shower area is usually covered in tiles or vinyl for an attractive, consistent looking bathroom. A popular choice for most!

Level Access Showering in a wetroom using our Premier Shower Deck or Aqua-Floor

Low Step Showering can be achieved using our Quick Fit, Nova Low Profile or Easy Fit or Trimline shower trays

Wet rooms and level access showering direct from the manufacturer