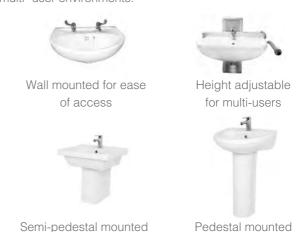

#### Easy Access Wash Basins

At N&C Phlexicare, we offer a variety of wash basins to suit your specific requirements, such as our wall fixed models to allow ease of access for wheelchair users or an easy to use, moveable swing basin. The majority of our washbasins, can also be mounted on adjustable height basin assemblies for multi- user environments.