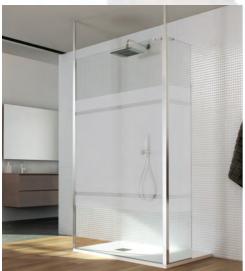

### Creative

Our range of Creative wet room screens highlight the epitome of inclusive design in the bathroom. The polished chrome and square edge aesthetic allows a combination of functionality with modern design. The configuration options are endless and include a fixed side panel and assistance pole making Creative a highly versatile option.

## **Enhance**

Enhance brings to you a stylish collection of wet room panels. These panels are suitable for shower trays or wet floor installations, making this product suitable for all users.