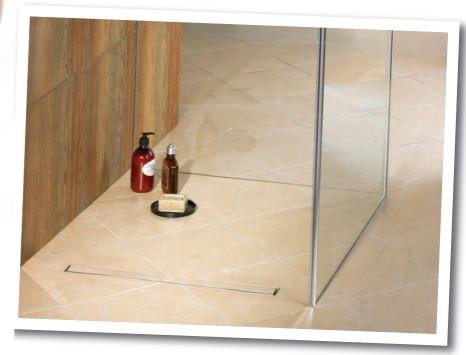

Level Access showering using a flush fit shower tray such as our Universal Shower Tray, Trimline or floor line

#### Level Access Showering (shower tray)

Where the shower tray is level with the floor, for a seamless transition from floor to shower. It is the perfect choice for an aesthetically attractive appearance, with the benefit of no steps or barriers.

#### Level Access Showering (wet room)

Where the shower deck is not visible, the shower area is usually covered in tiles or vinyl for an attractive, consistent looking bathroom. A popular choice for most!