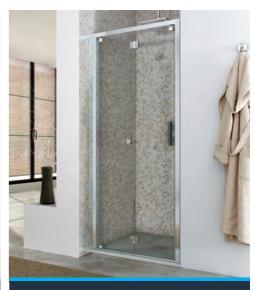

## Transform

In day to day operation, the bi-fold door would fold inwards to accommodate a small bathroom. However, should a fall or accident occur, the quick pivot operation of the shower door will act as an emergency release feature to prevent harm from full contact with a glass door. A low threshold door, with a square edge chrome finish and anti-limescale treatment supplied as standard, makes transform the ideal choice for elegant, safe showering.