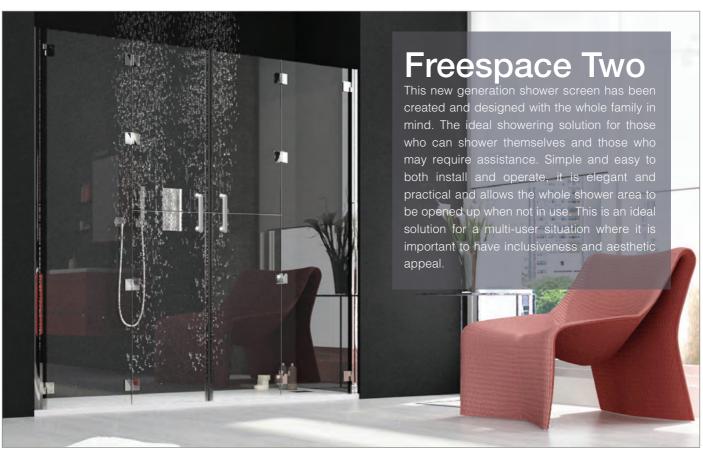

## **Enhance**

Enhance brings to you a stylish collection of wet room panels. These panels are suitable for shower trays or wet floor installations, making this product suitable for all users.