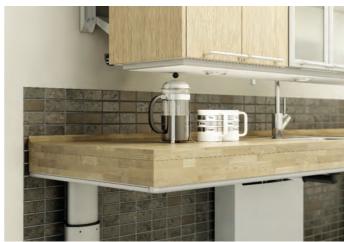

The simple replacement of the sink and/or hob with a manual or electric rise and fall worktop gives far more flexibility and access for users with physical impairments. Our fully adapted kitchens are designed for disabled users that require a high degree of specialist features and individuality in style.