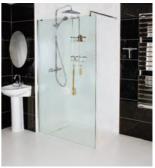

### Creative

Our range of Creative wet room screens highlight the epitome of inclusive design in the bathroom. The polished chrome and square edge aesthetic allows a combination of functionality with modern design. The configuration options are endless and include a fixed side panel and assistance pole making Creative a highly versatile option.

## **Enhance**

Enhance brings to you a stylish collection of wet room panels. These panels are suitable for shower trays or wet floor installations, making this product suitable for all users.