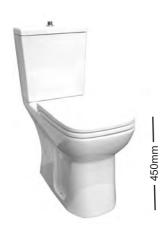

#### Comfort Height Toilets

Back to Wall

Our comfort height toilets are perfect for providing additional support to users with restricted mobility or weak legs and back. Comfort height toilets enable users to easily transfer sideways from a wheelchair to a toilet.