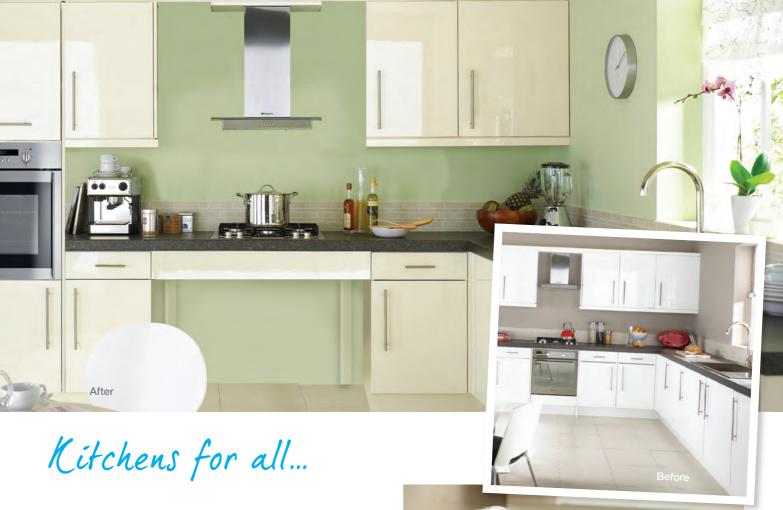

N&C Phlexicare believe that every kitchen should be inclusive in design to suit all user needs and requirements, with an equal emphasis on function and affordability.

Many specifications require a kitchen to be adapted rather than replaced, possibly due to budgetary restraints or simply that there are only one or two items that need changing.

The simple replacement of the sink and/or hob with a manual or electric rise and fall worktop gives far more flexibility and access for users with physical impairments. Our fully adapted kitchens are designed for disabled users that require a high degree of specialist features and individuality in style.

- Bespoke design for individual needs
- Over 30 years experience
- Inclusive design for multi-users
- Easy to use appliances
- Height adjustable worktops and units
- Expert assessment and site surveys