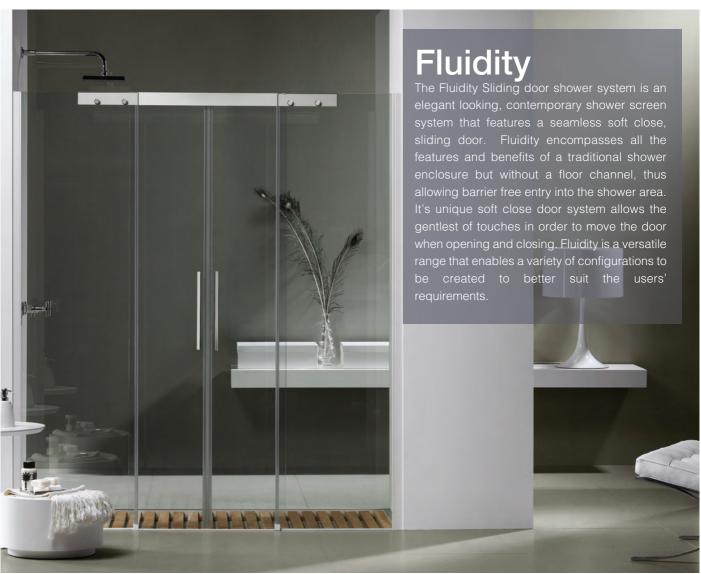

### Creative

Our range of Creative wet room screens highlight the epitome of inclusive design in the bathroom. The polished chrome and square edge aesthetic allows a combination of functionality with modern design. The configuration options are endless and include a fixed side panel and assistance pole making Creative a highly versatile option.