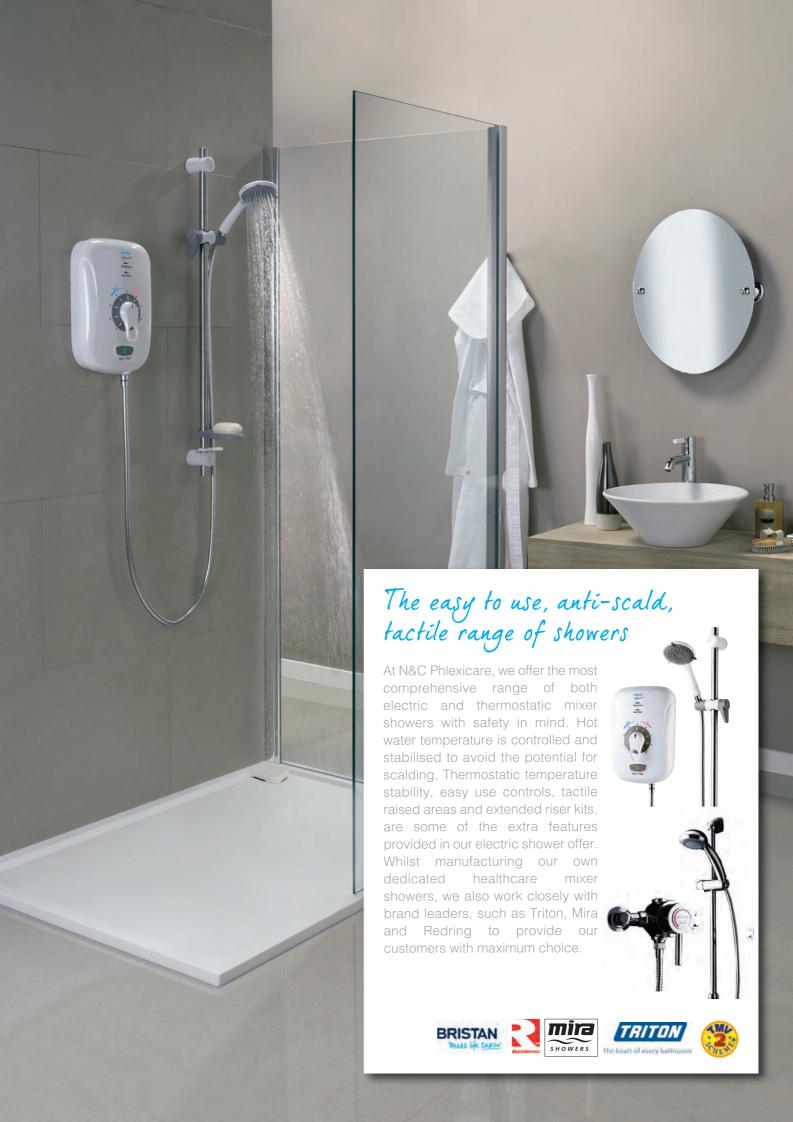

## Adapting the bathroom to suit your clients' needs

At N&C Phlexicare, we are specialists in the manufacturer and supply of showering products. We give you a wide choice so that you can choose the type of shower you want.

Level Access showering using a flush fit shower tray such as our Universal Shower Tray, Trimline or floor line

#### Level Access Showering (shower tray)

Where the shower tray is level with the floor, for a seamless transition from floor to shower. It is the perfect choice for an aesthetically attractive appearance, with the benefit of no steps or barriers.