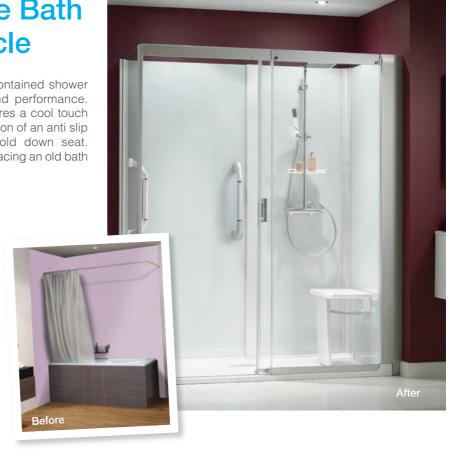

## The NEW All-in-One Bath Replacement Cubicle

AquaMagic is our revolutionary range of self contained shower cubicles, that encompass innovation, style and performance. Designed with users in mind, AquaMagic features a cool touch shower, leak free construction as well as the option of an anti slip tray, secure grab rails and a comfortable fold down seat. Furthermore, the easy installation means that replacing an old bath or shower is easier than ever before.

#### AquaMagic +

- Inclusive, attractive design
- Toughened safety glass
- Anti-limescale treatment as standard
- Leak-free showering
- 30mm low profile tray for easy accessibility
- Cool to touch, thermostatic shower
- Anti-slip finish on tray available
- Integrated shower seat
- Integrated support bar
- Suitable for corner or recess installation
- Fuss free, easy installation
- Replace an existing bath in a day