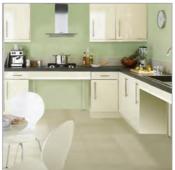

N&C Phlexicare believe that every kitchen should be inclusive in design to suit all user needs and requirements, with an equal emphasis on function and affordability.

Many specifications require a kitchen to be adapted rather than replaced, possibly due to budgetary restraints or simply that there are only one or two items that need changing.

The simple replacement of the sink and/or hob with a manual or electric rise and fall worktop gives far more flexibility and access for users with physical impairments. Our fully adapted kitchens are designed for disabled users that require a high degree of specialist features and individuality in style.

- Bespoke design for individual needs
- Over 30 years experience
- Inclusive design for multi-users
- Easy to use appliances
- Height adjustable worktops and units
- Expert assessment and site surveys