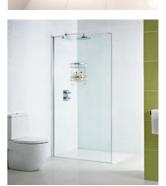

## **Enhance**

Enhance brings to you a stylish collection of wet room panels. These panels are suitable for shower trays or wet floor installations, making this product suitable for all users.

## Transform

In day to day operation, the bi-fold door would fold inwards to accommodate a small bathroom. However, should a fall or accident occur, the quick pivot operation of the shower door will act as an emergency release feature to prevent harm from full contact with a glass door. A low threshold door, with a square edge chrome finish and anti-limescale treatment supplied as standard, makes transform the ideal choice for elegant, safe showering.