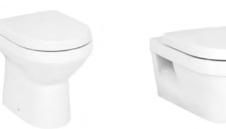

Close Coupled

Wall Hung

Enquire about our Geberit AquaClean, shower toilet system. It is perfect if you require assistance and wish to maintain independence and privacy in the bathroom. The shower toilet combines all the functions of a conventional

#### Comfort Height Toilets

Back to Wall

Our comfort height toilets are perfect for providing additional support to users with restricted mobility or weak legs and back. Comfort height toilets enable users to easily transfer sideways from a wheelchair to a toilet.